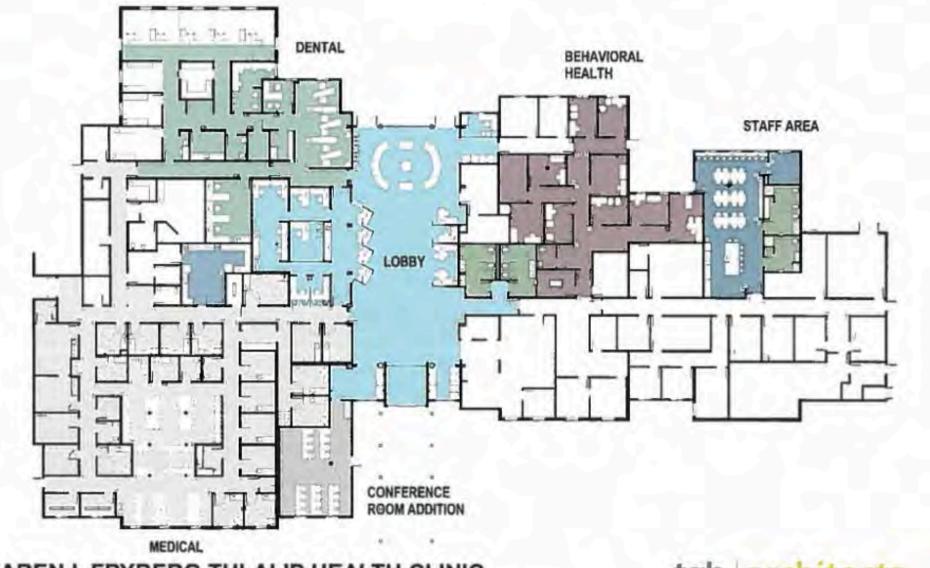

"Mind, Body and Spirit"

KAREN I. FRYBERG TULALIP HEALTH CLINIC

tgb architects

THS Development

Integration of Services

Clinic Remodel Whole Person Care

"Mind, Body and Spirit"

Expansion of Community & Public Health Services and Relocation